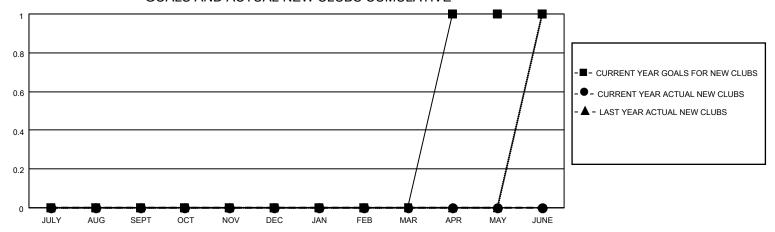

## District 22 W

| Clubs         |               |             |               | Members               |                       |                         |                                                    |  |
|---------------|---------------|-------------|---------------|-----------------------|-----------------------|-------------------------|----------------------------------------------------|--|
|               | RESULTS FOR   | R 2020-2021 |               | RESULTS FOR 2020-2021 |                       |                         |                                                    |  |
| QUARTER       | NEW CLUB GOAL | NEW CLUBS   | DROPPED CLUBS | QUARTER MEMB          | ER GROWTH NET<br>GOAL | MEMBER GROWTH<br>ACTUAL | DROPPED<br>MEMBERS ACTUAL<br>(including transfers) |  |
| JULY/AUG/SEPT | 0             | 0           | 1             | JULY/AUG/SEPT         | 50                    | 21                      | 64                                                 |  |
| OCT/NOV/DEC   | 0             | 0           | 1             | OCT/NOV/DEC           | 35                    | 42                      | 65                                                 |  |
| JAN/FEB/MAR   | 0             | 0           | 0             | JAN/FEB/MAR           | 35                    | 0                       | 0                                                  |  |
| APR/MAY/JUNE  | 1             | 0           | 0             | APR/MAY/JUNE          | 50                    | 0                       | 0                                                  |  |

### GOALS AND ACTUAL NEW CLUBS CUMULATIVE