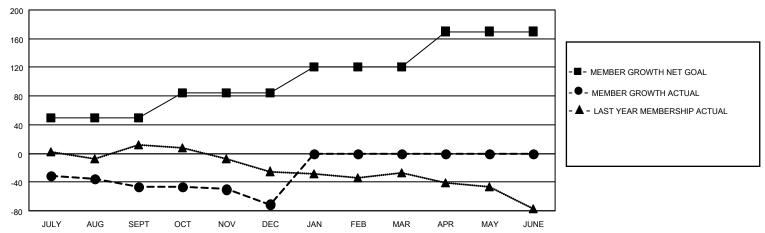

## District 22 W

| Clubs         |               |             |               | Members               |                       |                         |                                                    |  |
|---------------|---------------|-------------|---------------|-----------------------|-----------------------|-------------------------|----------------------------------------------------|--|
|               | RESULTS FOR   | R 2020-2021 |               | RESULTS FOR 2020-2021 |                       |                         |                                                    |  |
| QUARTER       | NEW CLUB GOAL | NEW CLUBS   | DROPPED CLUBS | QUARTER MEMB          | ER GROWTH NET<br>GOAL | MEMBER GROWTH<br>ACTUAL | DROPPED<br>MEMBERS ACTUAL<br>(including transfers) |  |
| JULY/AUG/SEPT | 0             | 0           | 1             | JULY/AUG/SEPT         | 50                    | 21                      | 64                                                 |  |
| OCT/NOV/DEC   | 0             | 0           | 1             | OCT/NOV/DEC           | 35                    | 42                      | 65                                                 |  |
| JAN/FEB/MAR   | 0             | 0           | 0             | JAN/FEB/MAR           | 35                    | 0                       | 0                                                  |  |
| APR/MAY/JUNE  | 1             | 0           | 0             | APR/MAY/JUNE          | 50                    | 0                       | 0                                                  |  |

#### GOALS AND ACTUAL MEMBERS CUMULATIVE

| DROPPED CLUBS: 2 |     | 21 CLUBS OF 57 ADDED 1 OR MORE<br>NEW MEMBERS | GENDER DISTRIBUTION  MALE 1,098 (63.36%) |              |     |
|------------------|-----|-----------------------------------------------|------------------------------------------|--------------|-----|
|                  |     |                                               | FEMALE                                   | 635 (36.64%) |     |
| DROPPED MEMBERS  |     |                                               |                                          | ,            |     |
| DECEASED         | 20  | CLICK LIEDE FOR CLIMIT ATIVE                  | TOTAL FAMILY UNIT MEMBERS                |              | 479 |
| CLUB CANCELLED 0 |     | CLICK HERE FOR CUMULATIVE MEMBERSHIP DATA     |                                          |              |     |
| OTHER            | 109 |                                               | FAMILY MEMBERS PAYING HALF DUES          |              | 250 |
| TOTAL            | 129 |                                               | DOEG                                     |              |     |